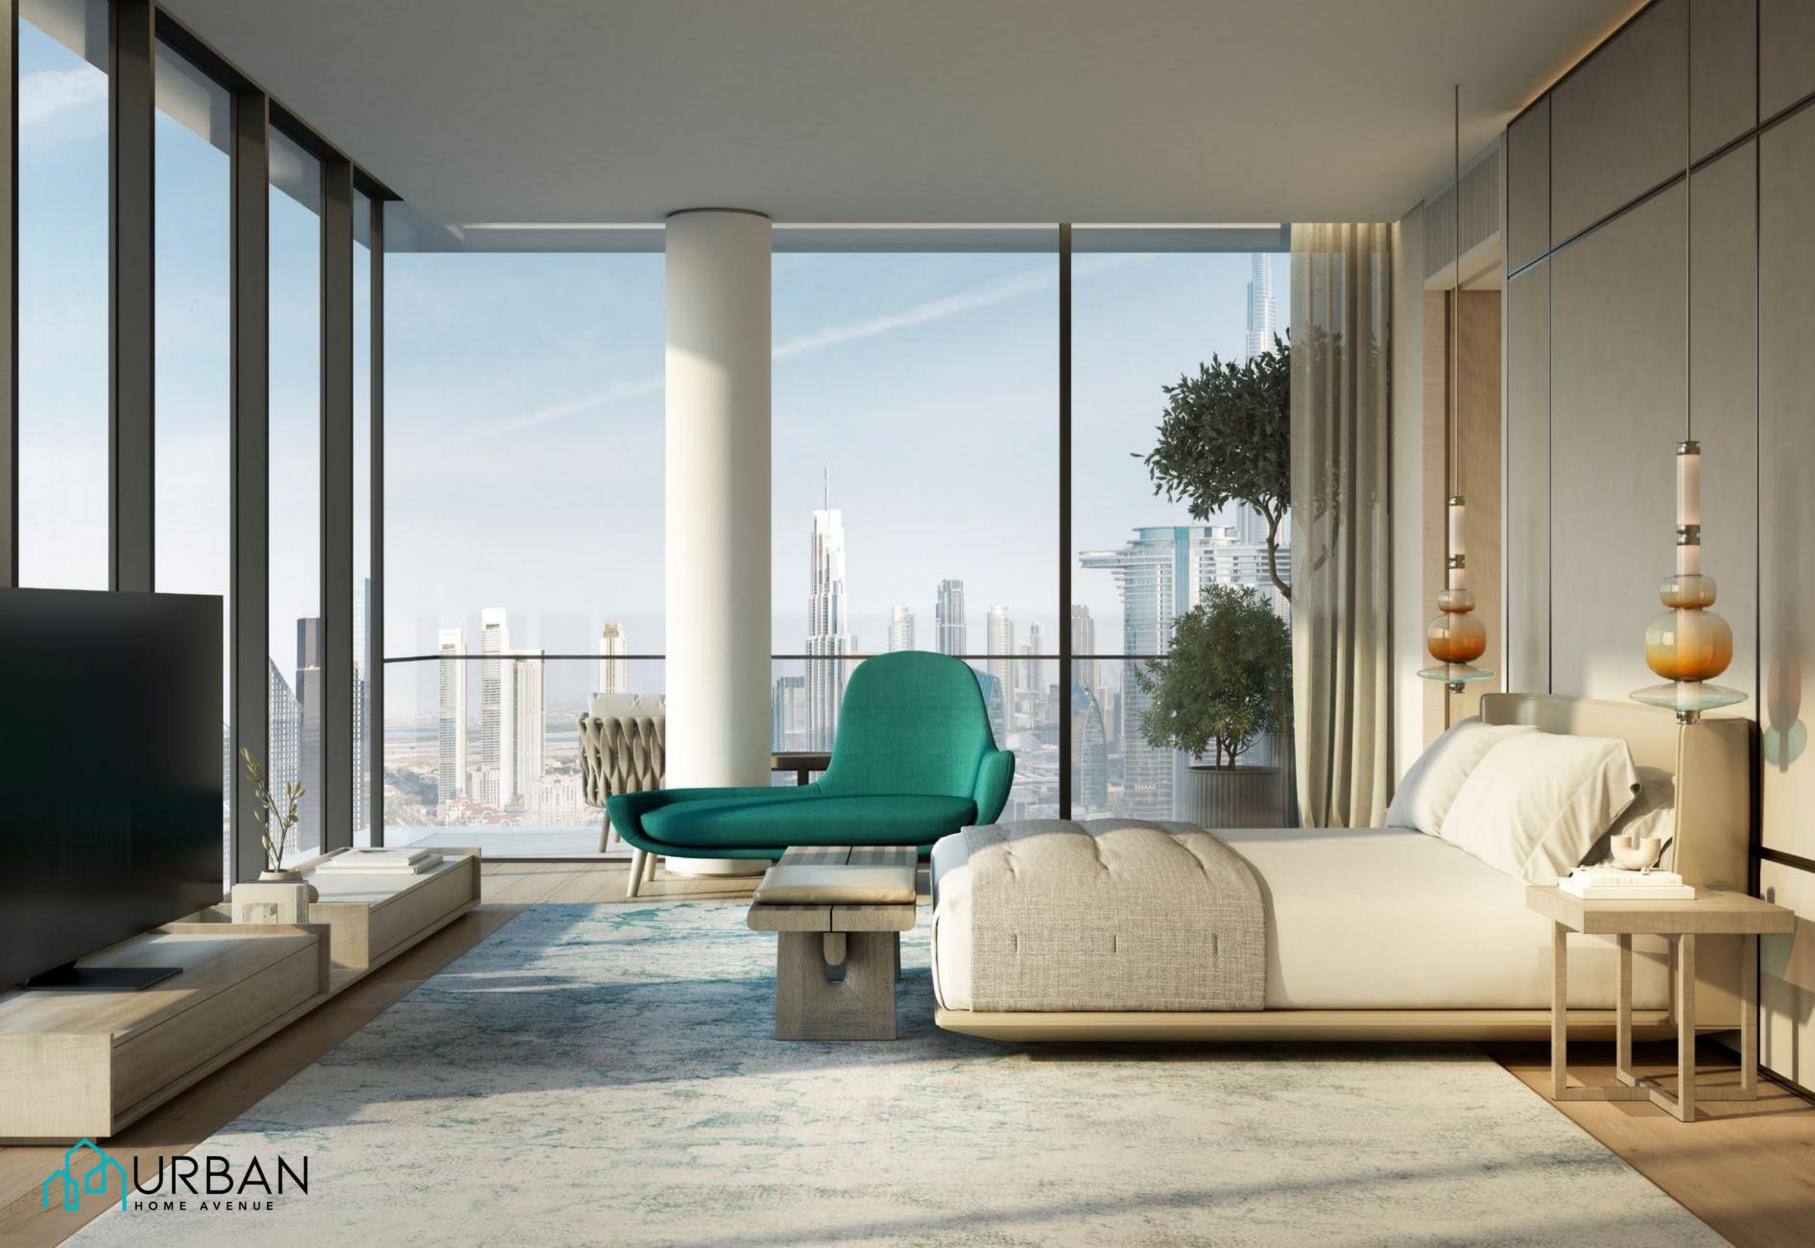

## DESIGNED FOR THE DISCERNING

Distinct special units in the unique cut-outs offer double-height living spaces and stunning views. Imagine waking up to a panoramic tapestry of the Dubai skyline, with sunlight cascading through floor-to-ceiling glass that blurs the line between your home and the vibrant city.

#### MODERN MASTERPIECE WITH AWE-INSPIRING VIEWS

The exquisite 5-bedroom duplex penthouse, featuring floor-to-ceiling windows and sleek modern lines, is beautifully complemented by exclusive interiors with a warm colour palette and offers unobstructed views of the sea and downtown.