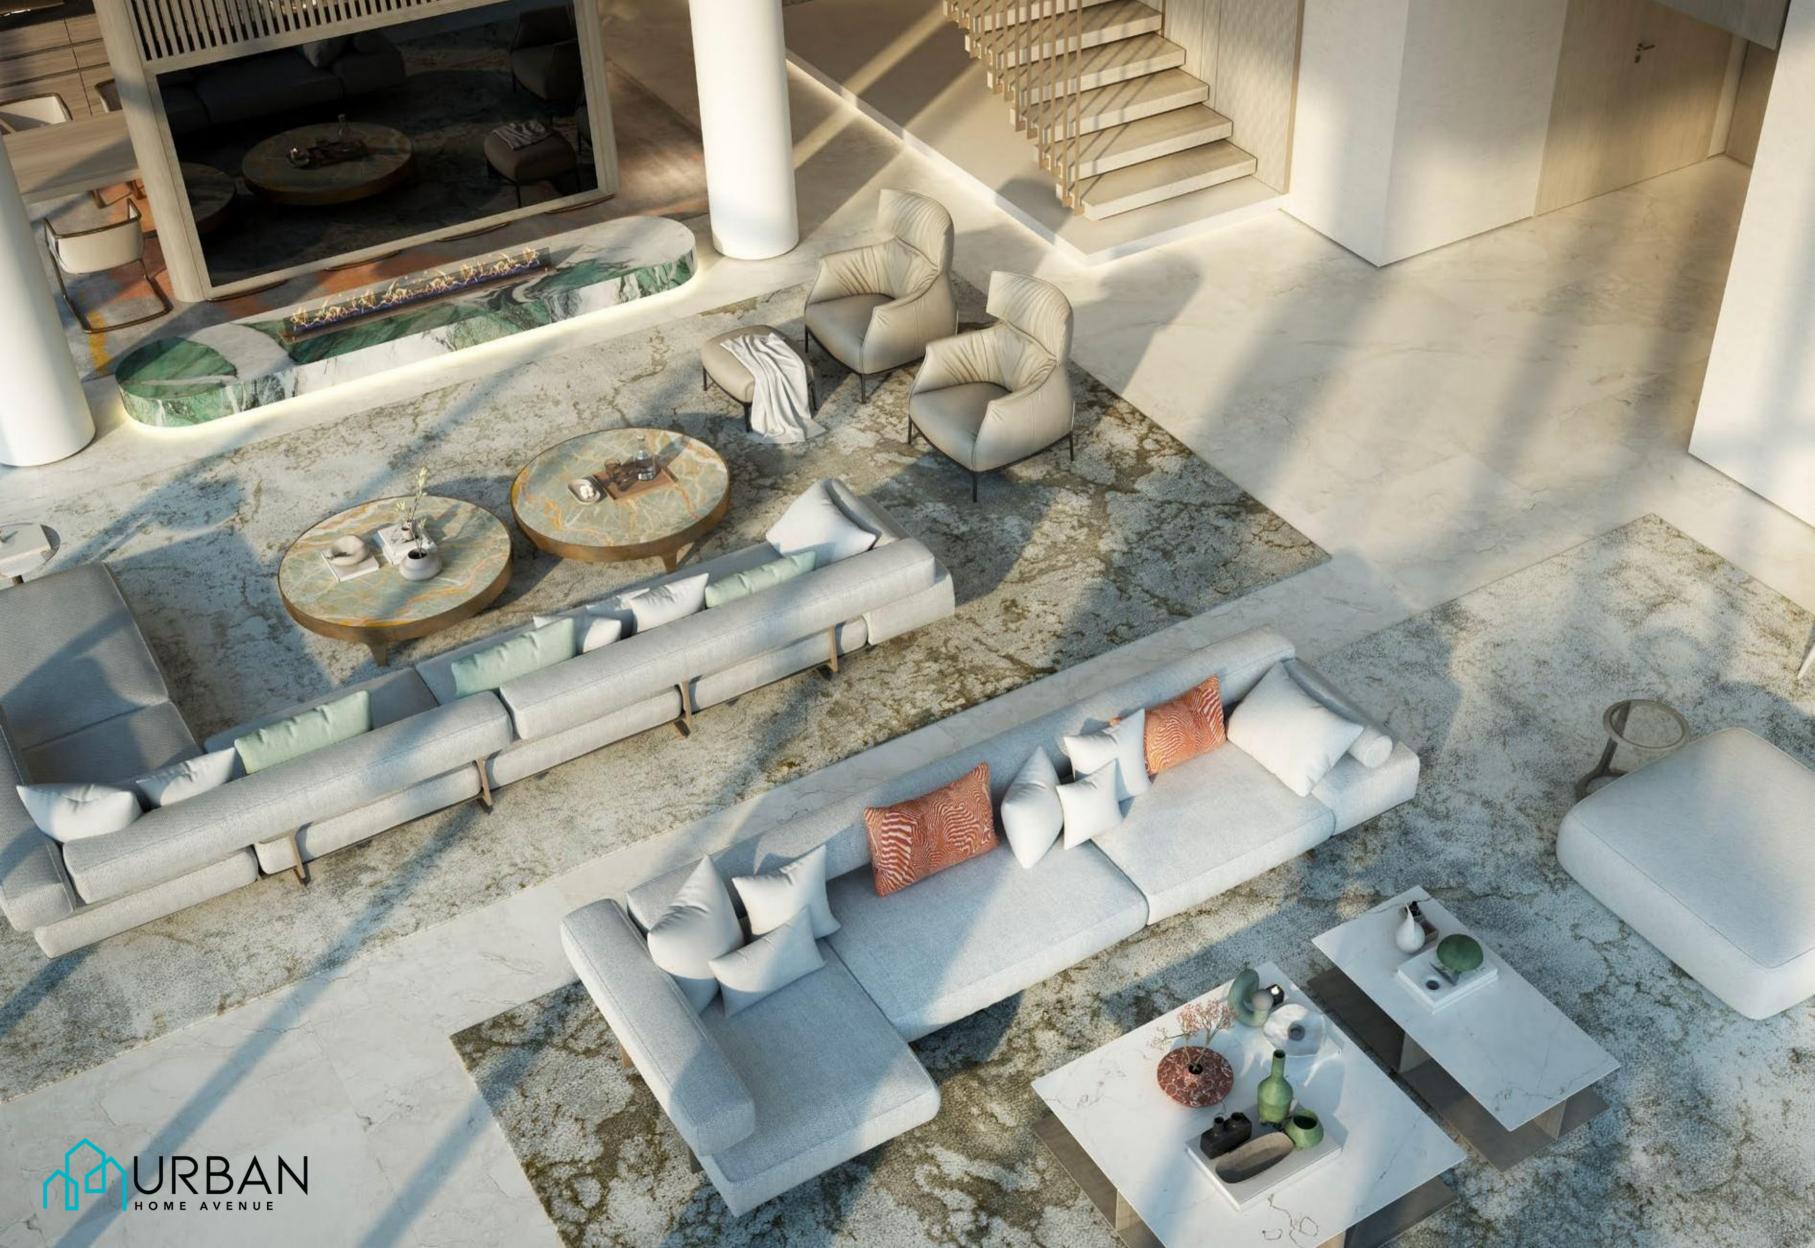

## A M A J E S T I C R E P T I O N

Minimalist elegance meets understated warmth inside the grand, double-height lobbies, crafting a regal ambiance that speaks volumes. Step inside and let the serene tones and sleek design guide you into your tranquil abode.

Double-height spaces feature amenities effortlessly blending into spacious external terraces, enriching the feeling of openness.

VIBRANT
ELEGANCE
ABOVE
THE CITY

Rising above the city skyline, the luxurious Cigar Lounge provides a vibrant haven infused with rich hues and warmth. The lush planters and opulent surroundings createa retreat where you are invited to relax and unwind.