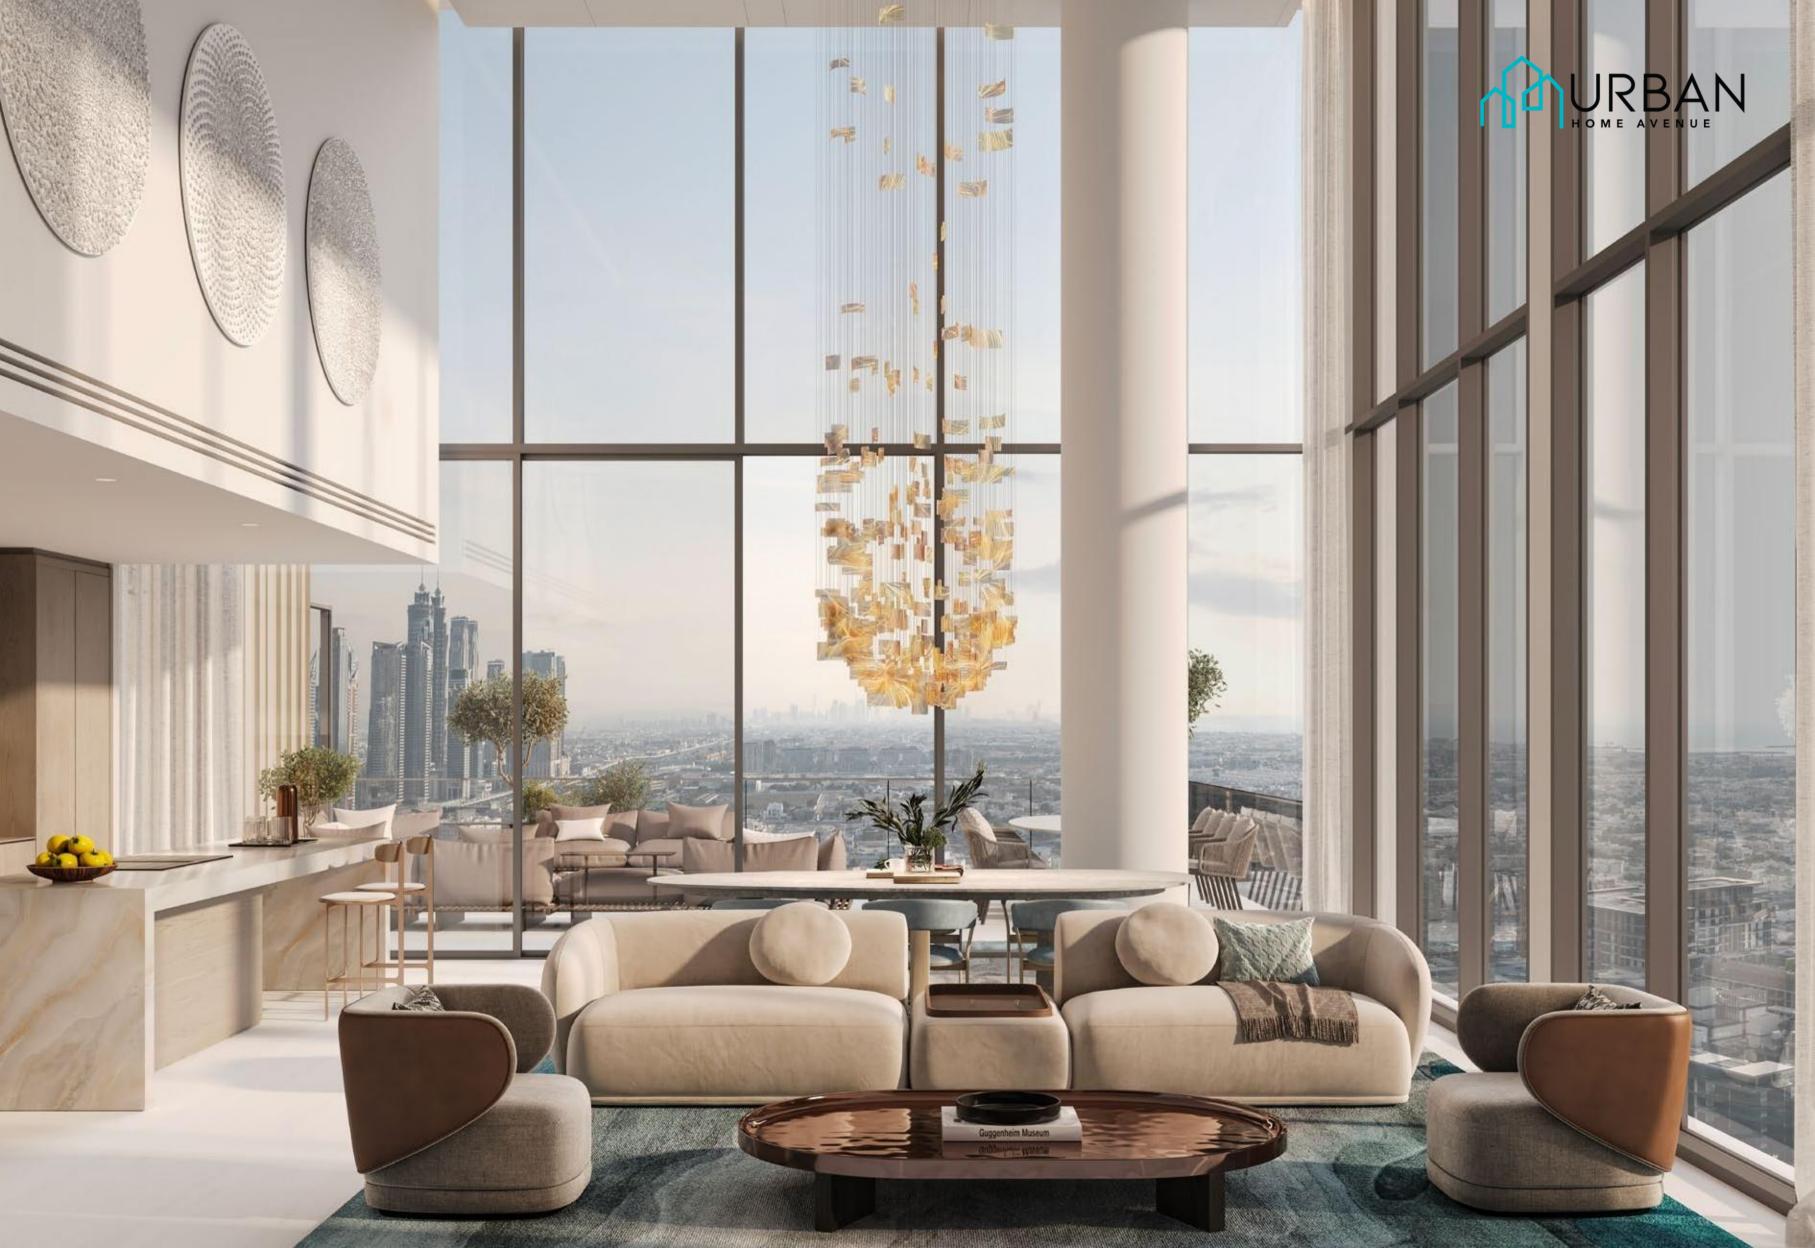

A CURATION

OF EXQUISITE

RESIDENCES THAT

ECHO THE CITY'S

RHYTHM

Verve City Walk is an architectural masterpiece that beats to the unique rhythm of urban life. From a sleek, modern penthouse boasting panoramic skyline views to bespoke cut-outs and elegant apartments, every residence harmonises with the spirit of the metropolis. These exquisite homes feature state-of-the-art amenities with thoughtful design, offering a lifestyle perfectly attuned to the city's vibrant energy.

## A M A J E S T I C R E P T I O N

Minimalist elegance meets understated warmth inside the grand, double-height lobbies, crafting a regal ambiance that speaks volumes. Step inside and let the serene tones and sleek design guide you into your tranquil abode.

S K Y - H I G H L U X U R Y Contemporary living is elevated to unprecedented heights by superior finishes and sweeping vistas of the surrounding landscape.

## DESIGNED FOR THE DISCERNING

Distinct special units in the unique cut-outs offer double-height living spaces and stunning views. Imagine waking up to a panoramic tapestry of the Dubai skyline, with sunlight cascading through floor-to-ceiling glass that blurs the line between your home and the vibrant city.