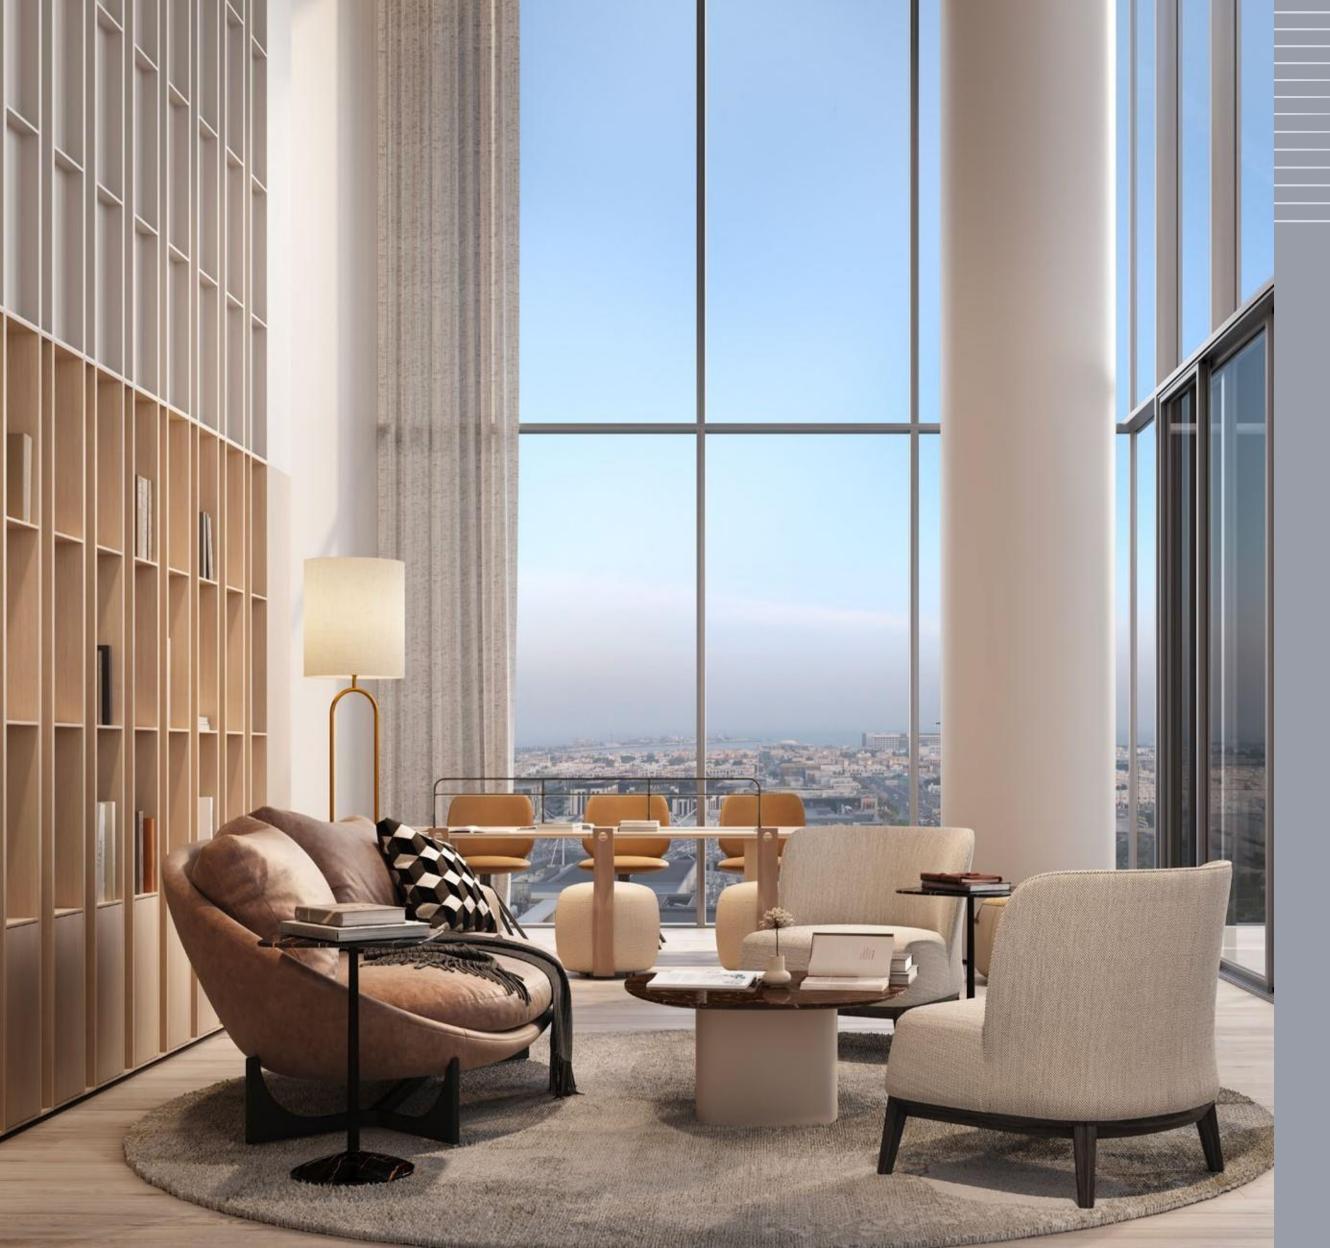

## A M A J E S T I C R E P T I O N

Minimalist elegance meets understated warmth inside the grand, double-height lobbies, crafting a regal ambiance that speaks volumes. Step inside and let the serene tones and sleek design guide you into your tranquil abode.

S K Y - H I G H L U X U R Y Contemporary living is elevated to unprecedented heights by superior finishes and sweeping vistas of the surrounding landscape.

## DESIGNED FOR THE DISCERNING

Distinct special units in the unique cut-outs offer double-height living spaces and stunning views. Imagine waking up to a panoramic tapestry of the Dubai skyline, with sunlight cascading through floor-to-ceiling glass that blurs the line between your home and the vibrant city.