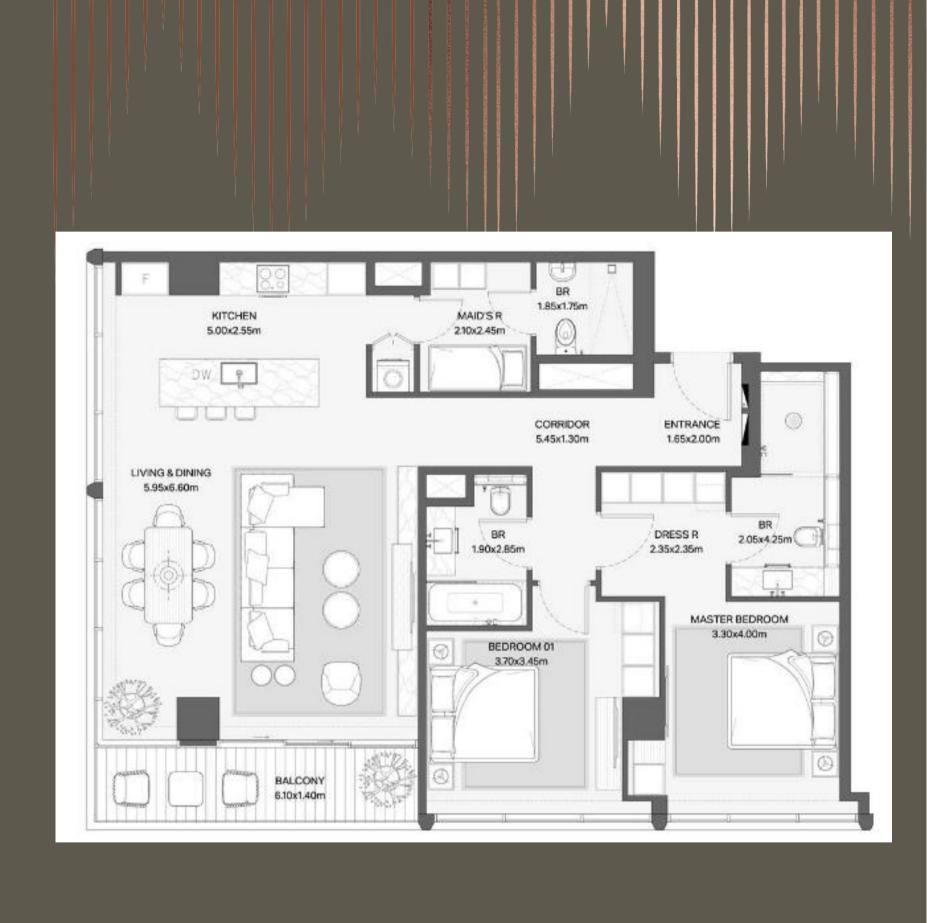

1 bedroom apartment - 73 m<sup>2</sup>

Price: 2 120 000 AED / 577 200 \$

2-bedroom apartment - 109 m<sup>2</sup> Price: 2 900 000 AED / 789 600 \$

3-bedroom apartment - 156 m<sup>2</sup>
Price: 5 500 000 AED / 1 497 500 \$