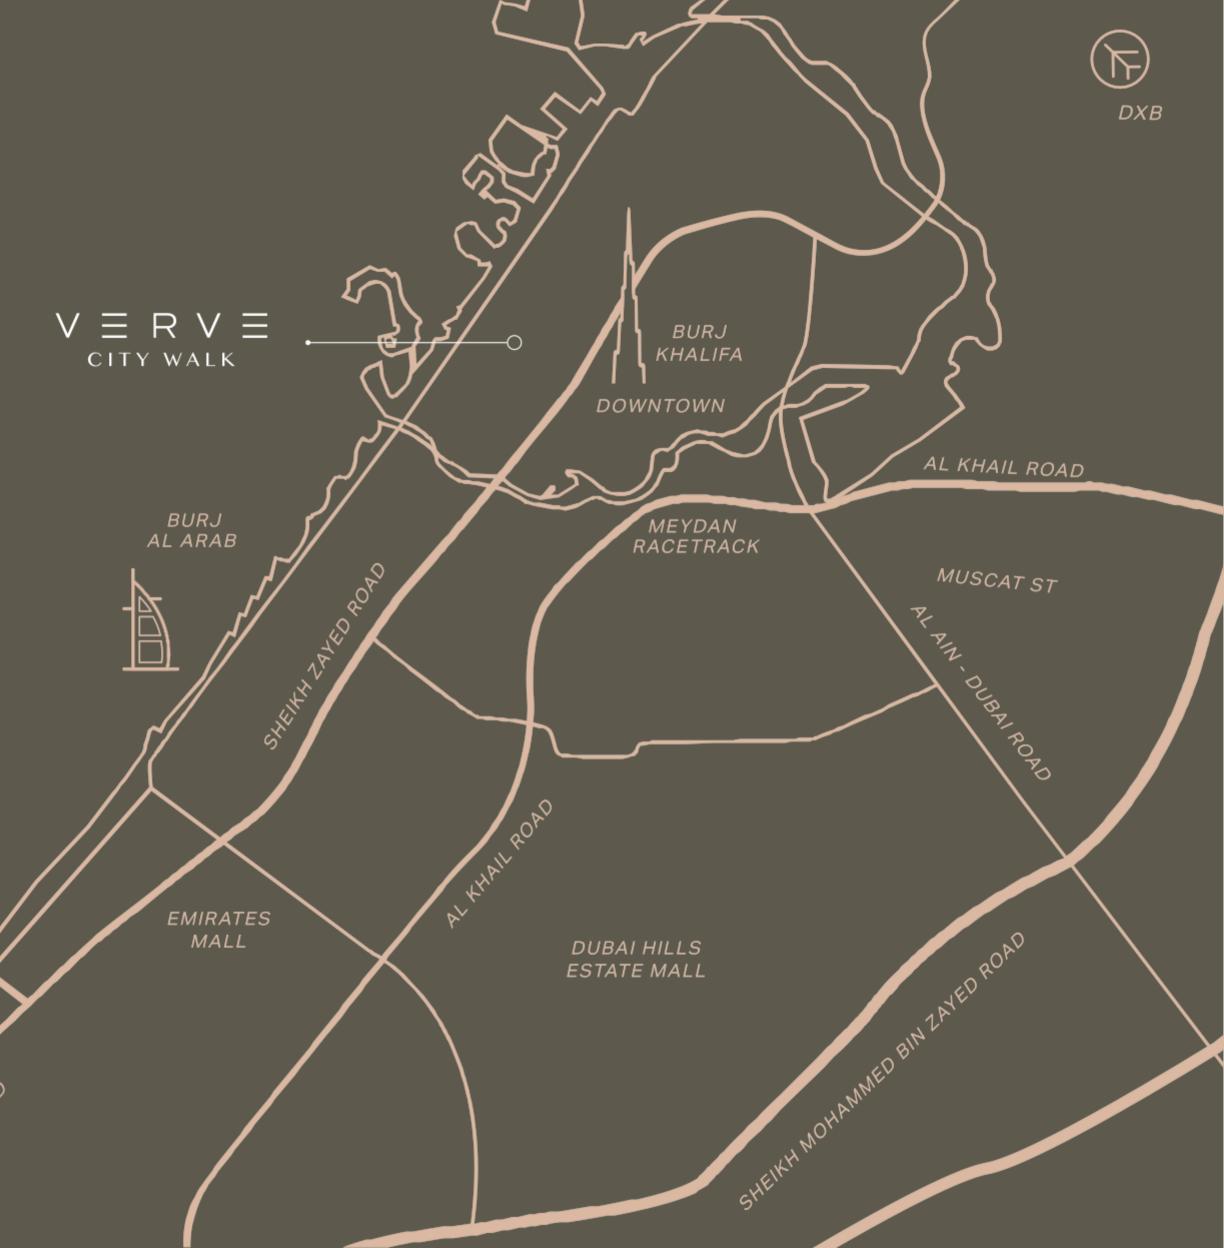

## A COVETED ADDRESS

Situated along Al Safa Street, this coveted address offers residents easy access to well-established destinations and iconic landmarks in Dubai through major highways and road networks. Just 10 minutes from the pristine shores of Jumeirah Beach and 5 minutes from the vibrant energy of Downtown Dubai, this prime location provides an unparalleled living experience where residents can enjoy refined elegance, right in the heart of City Walk.

PALM JUMEIRAH

BLUEWATERS ISLAND

A SEAMLESS
BLEND OF URBAN
CONVENIENCE AND
PREMIUM LIVING

2-MINUTE DRIVE
2-MINUTE DRIVE
5-MINUTE DRIVE
10-MINUTE DRIVE
15-MINUTE DRIVE

CITY WALK MALL
SHEIKH ZAYED ROAD
THE DUBAI MALL
JUMEIRAH BEACH
DXB AIRPORT