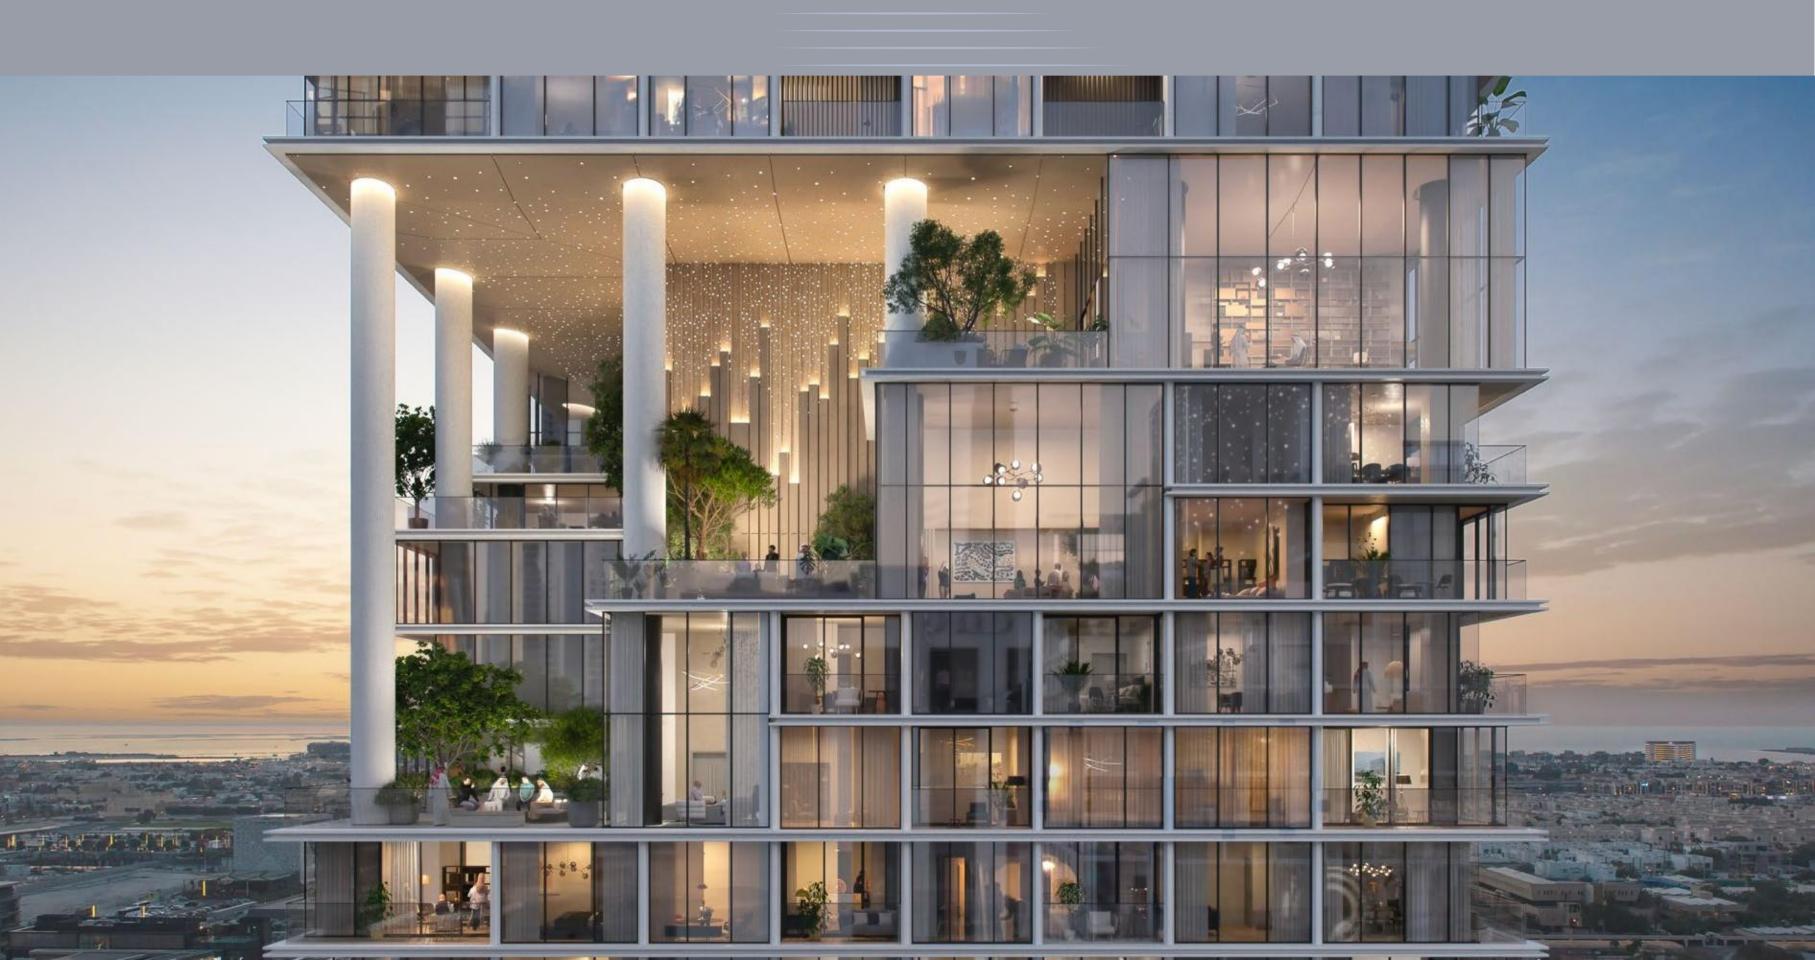

A CURATION

OF EXQUISITE

RESIDENCES THAT

ECHO THE CITY'S

RHYTHM

Verve City Walk is an architectural masterpiece that beats to the unique rhythm of urban life. From a sleek, modern penthouse boasting panoramic skyline views to bespoke cut-outs and elegant apartments, every residence harmonises with the spirit of the metropolis. These exquisite homes feature state-of-the-art amenities with thoughtful design, offering a lifestyle perfectly attuned to the city's vibrant energy.

Verve City Walk presents an unparalleled sky-living experience with its two elegant high-rise towers, seamlessly connected by a sophisticated podium and an exclusive retail hub.

A G R A N D A R R I V A L

Double-height spaces feature amenities effortlessly blending into spacious external terraces, enriching the feeling of openness.

VIBRANT
ELEGANCE
ABOVE
THE CITY

Rising above the city skyline, the luxurious Cigar Lounge provides a vibrant haven infused with rich hues and warmth. The lush planters and opulent surroundings createa retreat where you are invited to relax and unwind.

HEIGHTS OF ELEGANCE

Each cut-out features expansive terraces, thoughtfully designed with exclusive amenities. These terraces create a harmonious and vibrant experience for residents, set against the backdrop of an urban landscape and breathtaking views.