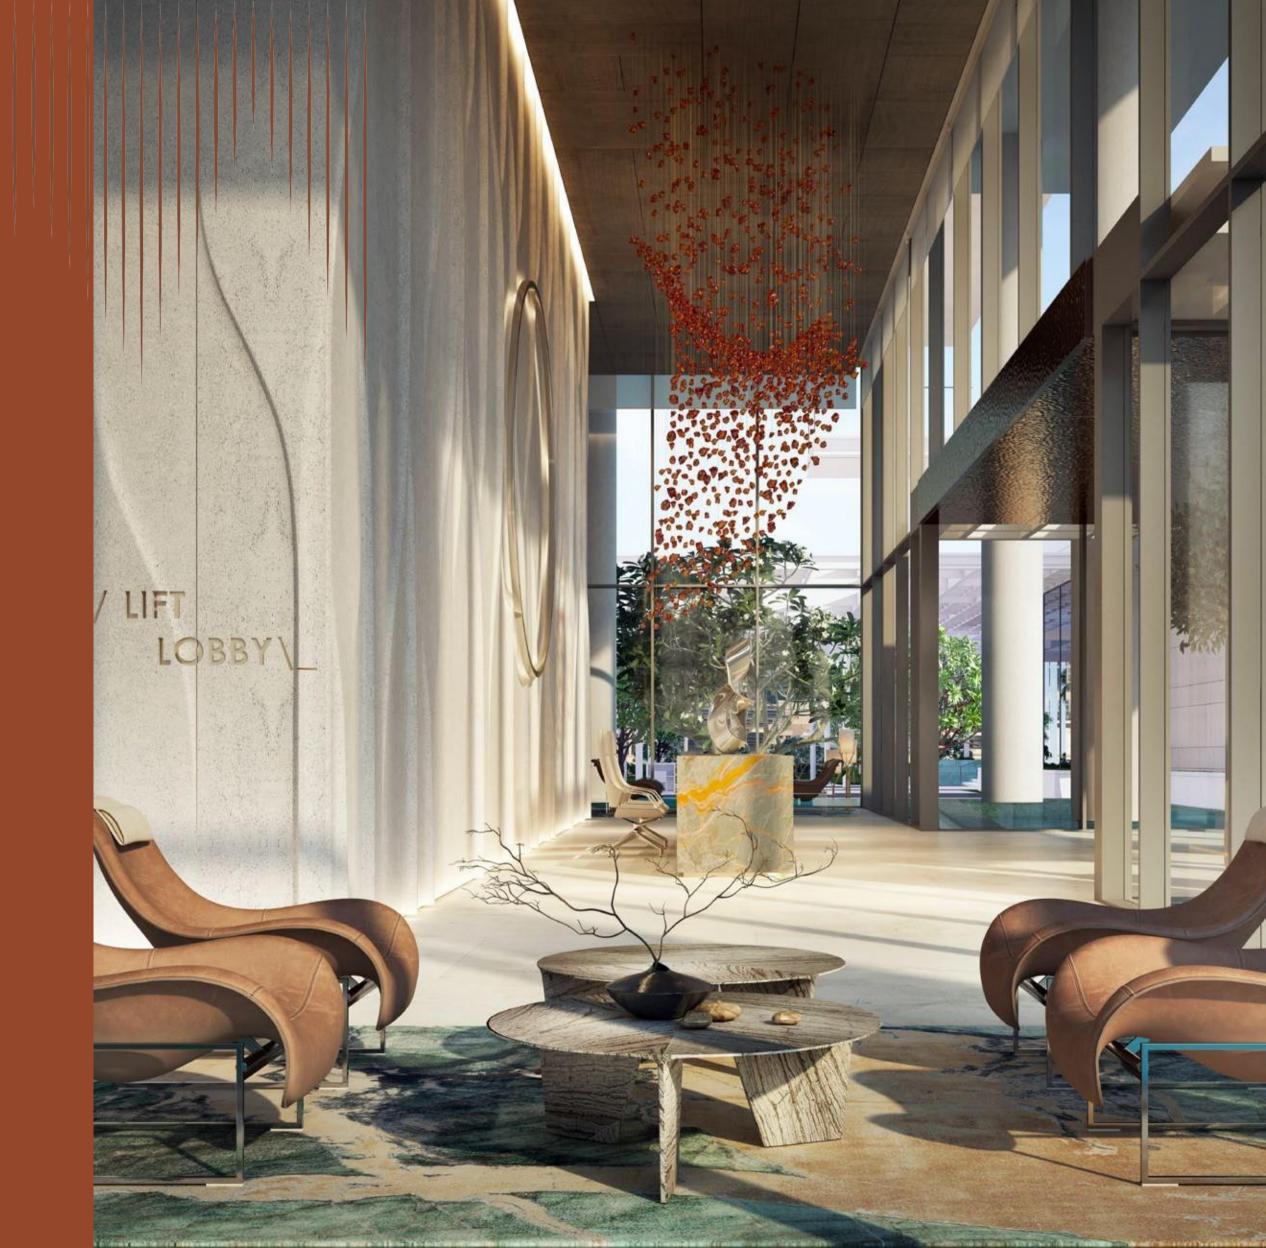

## A M A J E S T I C R E P T I O N

Minimalist elegance meets understated warmth inside the grand, double-height lobbies, crafting a regal ambiance that speaks volumes. Step inside and let the serene tones and sleek design guide you into your tranquil abode.

A H U B O F E E X C E L L E N C E

Welcome to inviting double-height meeting lounges, co-working spaces, and business areas, complemented by private outdoor courtyards and encircled by reflective water features. These serene spaces are conveniently accessible directly from the drop-off area.