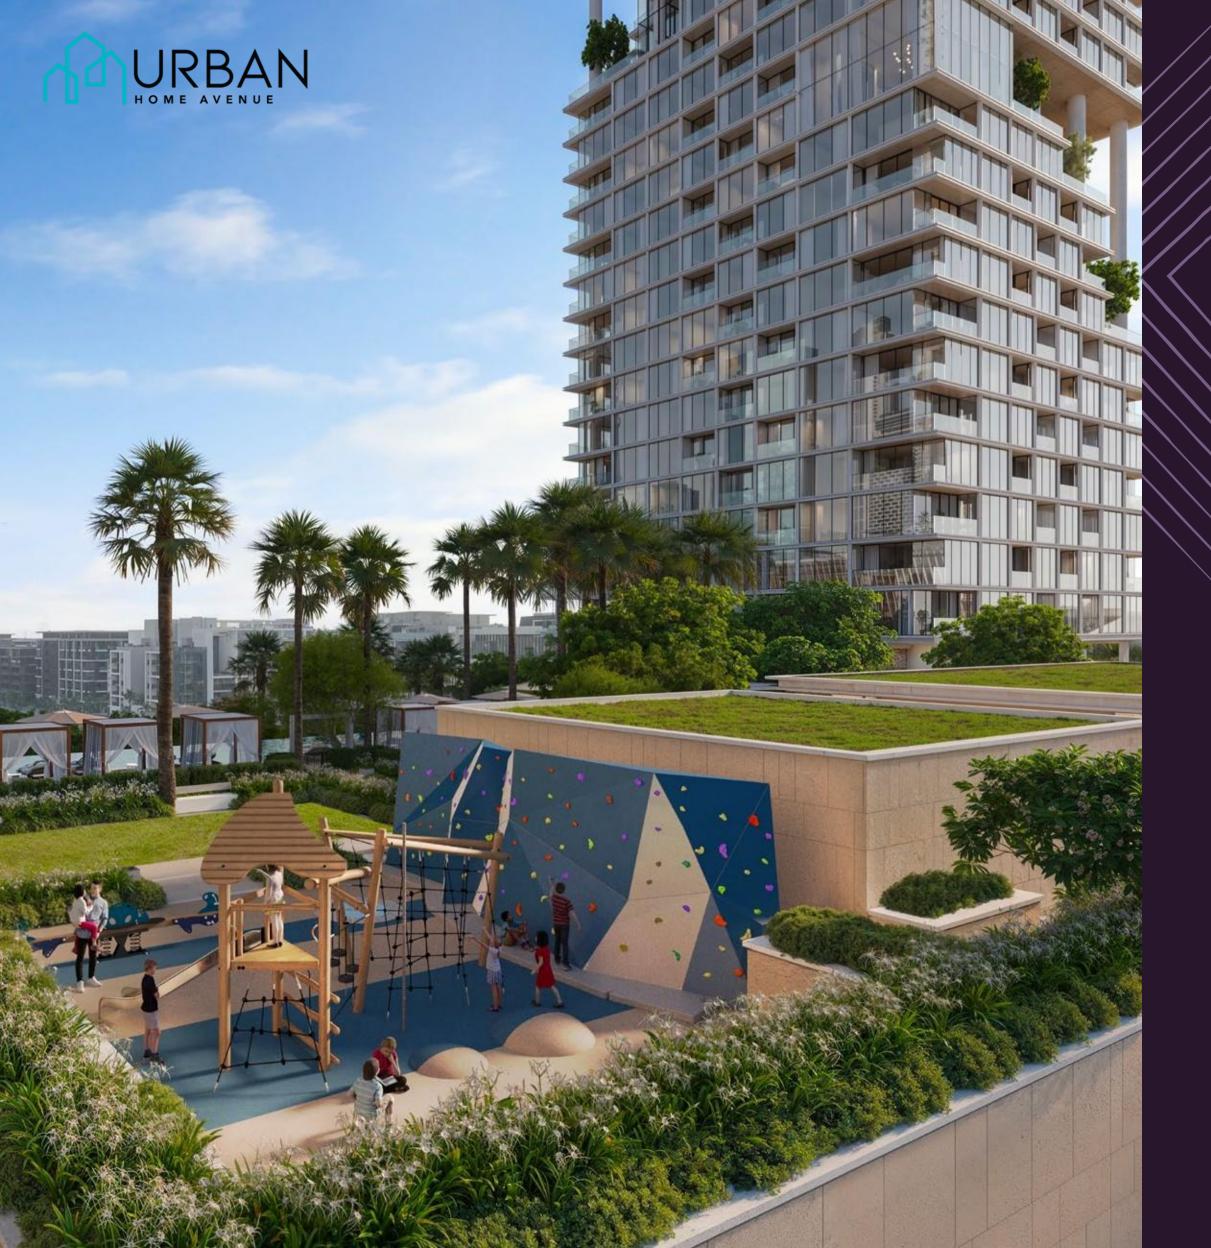

## E N R I C H I N G P L A Y G R O U N D S

Designed to spark the imagination and foster physical activity, this enchanting space features climbing walls, slides, and swing sets, all set against a backdrop of lush greenery and colourful flower beds. It's equipped with soft flooring and shaded resting spots, allowing children to explore and play in a secure environment.

Double-height spaces feature amenities effortlessly blending into spacious external terraces, enriching the feeling of openness.

VIBRANT
ELEGANCE
ABOVE
THE CITY

Rising above the city skyline, the luxurious Cigar Lounge provides a vibrant haven infused with rich hues and warmth. The lush planters and opulent surroundings createa retreat where you are invited to relax and unwind.