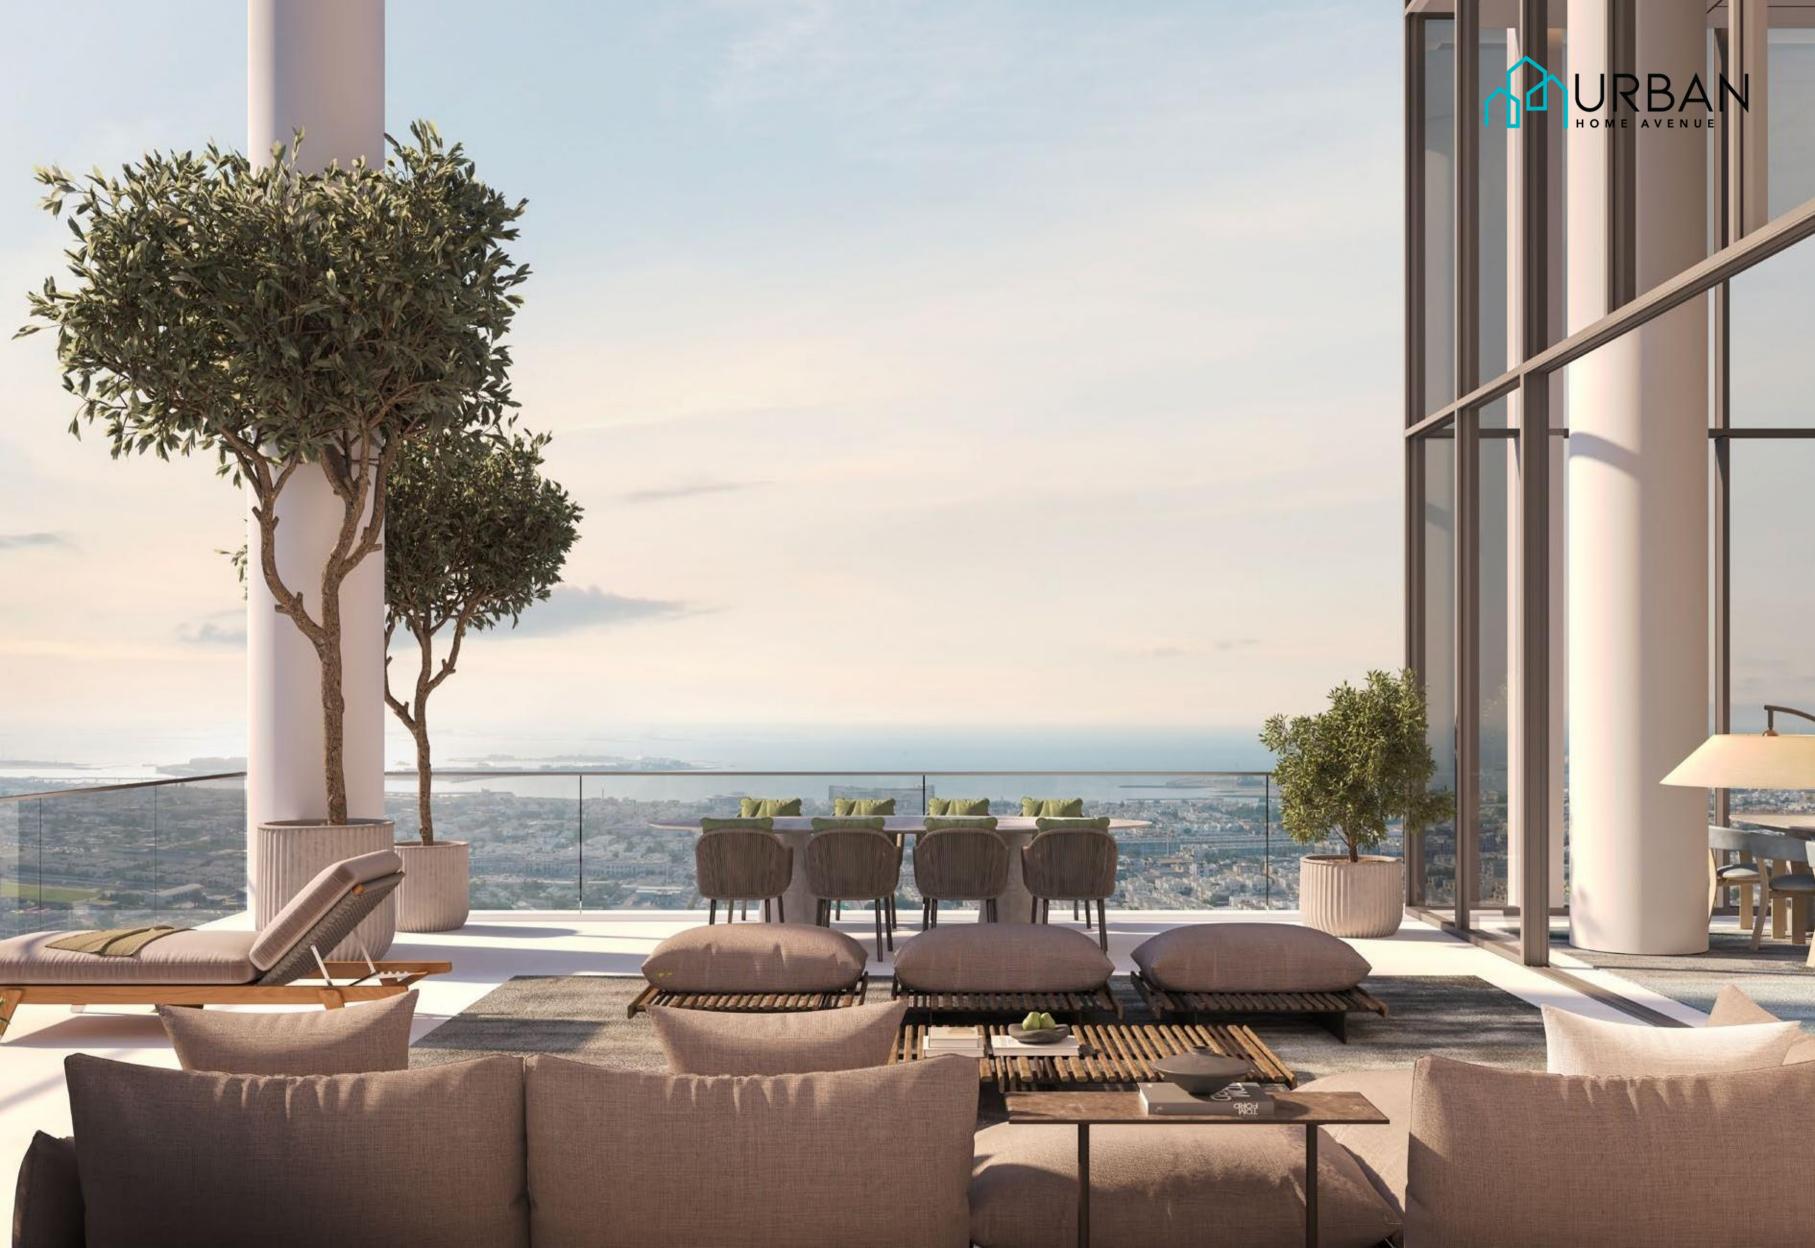

#### SUN-FILLED INFINITY POOL

An elegant urban retreat awaits on the podium level, featuring a dedicated children's pool alongside a refined lap pool for the more experienced swimmers. The expansive pool deck invites sun-filled relaxation, while the dedicated BBQ area offers an ideal setting for alfresco dining under the open sky.

Double-height spaces feature amenities effortlessly blending into spacious external terraces, enriching the feeling of openness.

VIBRANT
ELEGANCE
ABOVE
THE CITY

Rising above the city skyline, the luxurious Cigar Lounge provides a vibrant haven infused with rich hues and warmth. The lush planters and opulent surroundings createa retreat where you are invited to relax and unwind.

HEIGHTS OF ELEGANCE

Each cut-out features expansive terraces, thoughtfully designed with exclusive amenities. These terraces create a harmonious and vibrant experience for residents, set against the backdrop of an urban landscape and breathtaking views.