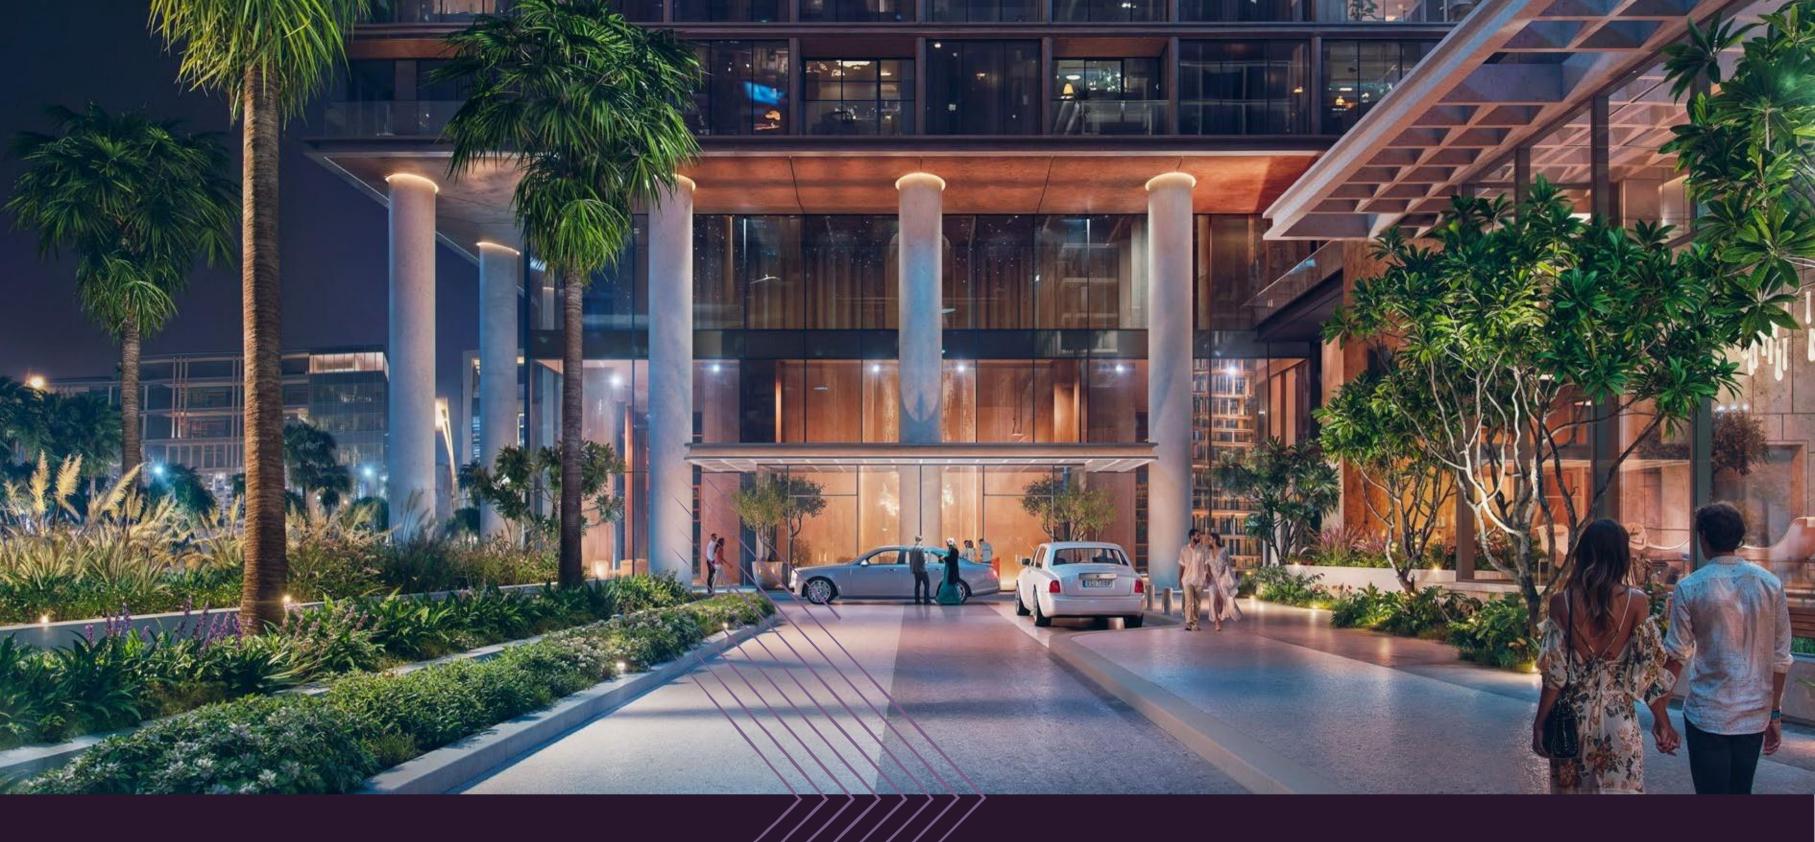

Verve City Walk presents an unparalleled sky-living experience with its two elegant high-rise towers, seamlessly connected by a sophisticated podium and an exclusive retail hub.

A G R A N D A R R I V A L

Residents are greeted by a secluded and distinctive arrival experience at the drop-off area. This opulent spectacle features captivating water displays and lush plantings that elevate and enhance the surroundings, offering a warm and luxurious welcome.

#### ARTFUL LANDSCAPES

A stunning array of lush, manicured landscapes featuring rare botanicals and bespoke art separates the upscale F&B drop-off point from the private, residents-only drop-off area.