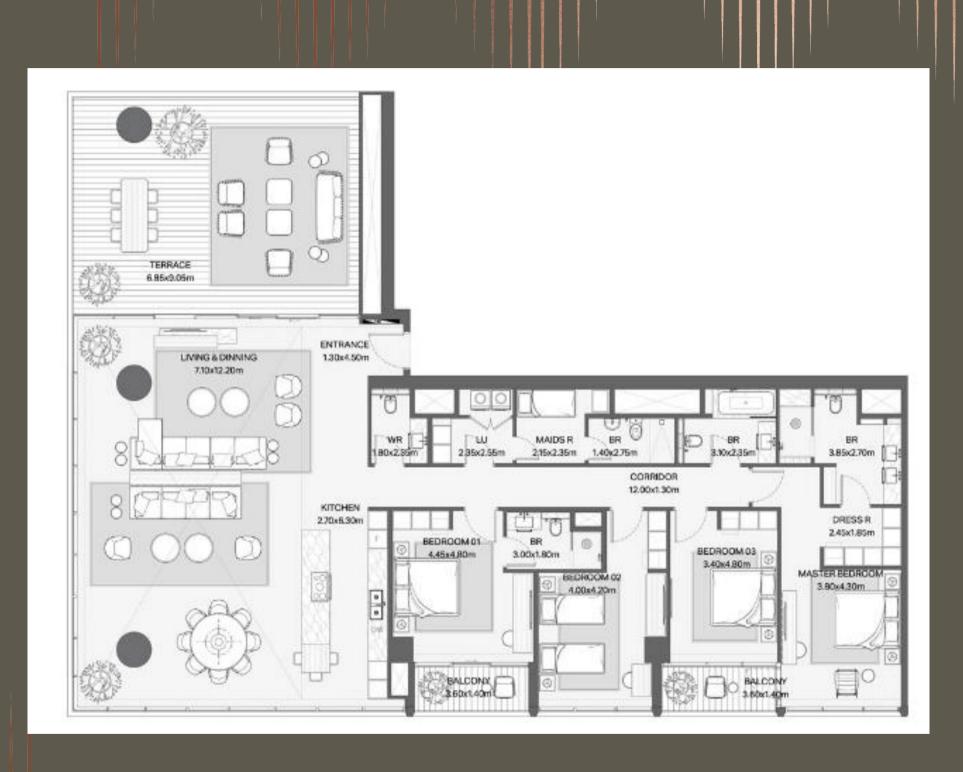

iews. Imagine waking up to a panoramic tapestry of the Dubai skyline, with sunlight cascading through floor-to-ceiling glass that blurs the line between your home and the vibrant city.







#### MODERN MASTERPIECE WITH AWE-INSPIRING VIEWS

The exquisite 5-bedroom duplex penthouse, featuring floor-to-ceiling windows and sleek modern lines, is beautifully complemented by exclusive interiors with a warm colour palette and offers unobstructed views of the sea and downtown.











1 bedroom apartment - 73 m<sup>2</sup>

Price: 2 120 000 AED / 577 200 \$



2-bedroom apartment - 109 m<sup>2</sup> Price: 2 900 000 AED / 789 600 \$



3-bedroom apartment - 156 m<sup>2</sup>
Price: 5 500 000 AED / 1 497 500 \$





4-bedroom apartment - 156 m<sup>2</sup> Price: 12 100 000 AED / 3 294 400 \$



# VERVE CITY WALK PAYMENT PLAN

#### > INSTALLMENT PLAN

- √20% on booking
- √55% during construction
- ✓25% upon handover
- > DELIVERY DATE
- ✓ Q3-2028
- > DIRECT SALES
- √ 0% Commission