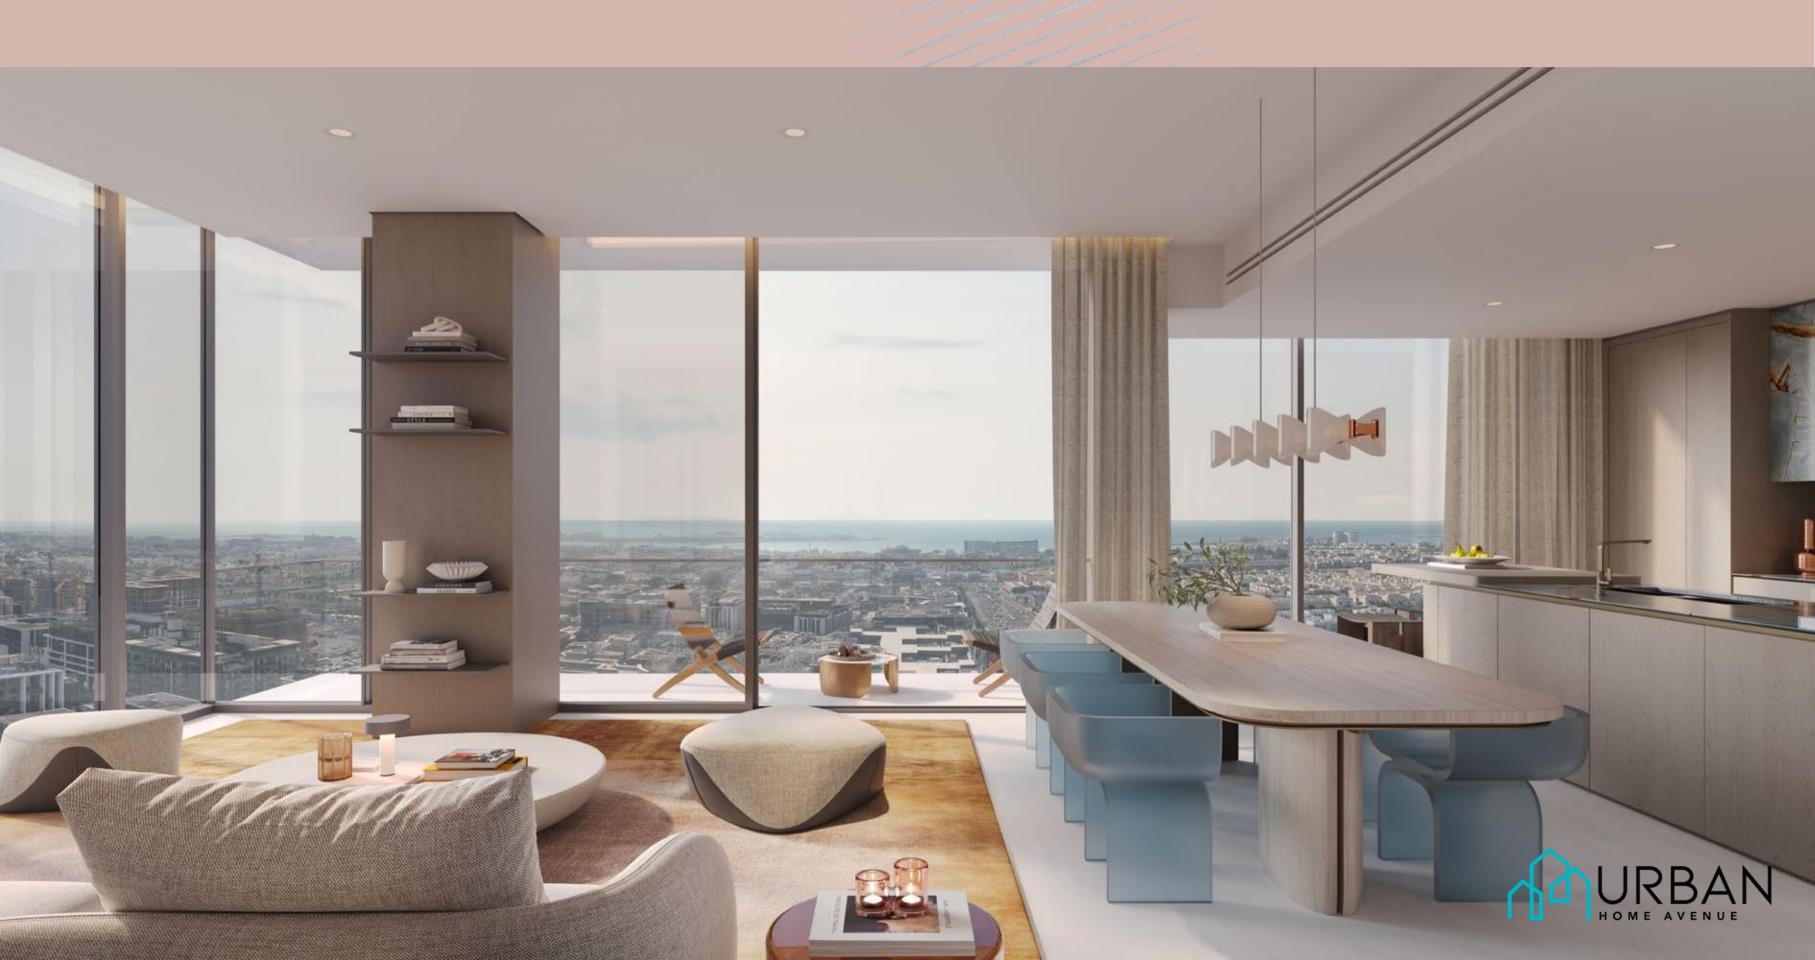

## DESIGNED FOR THE DISCERNING

Distinct special units in the unique cut-outs offer double-height living spaces and stunning views. Imagine waking up to a panoramic tapestry of the Dubai skyline, with sunlight cascading through floor-to-ceiling glass that blurs the line between your home and the vibrant city.

#### MODERN MASTERPIECE WITH AWE-INSPIRING VIEWS

The exquisite 5-bedroom duplex penthouse, featuring floor-to-ceiling windows and sleek modern lines, is beautifully complemented by exclusive interiors with a warm colour palette and offers unobstructed views of the sea and downtown.