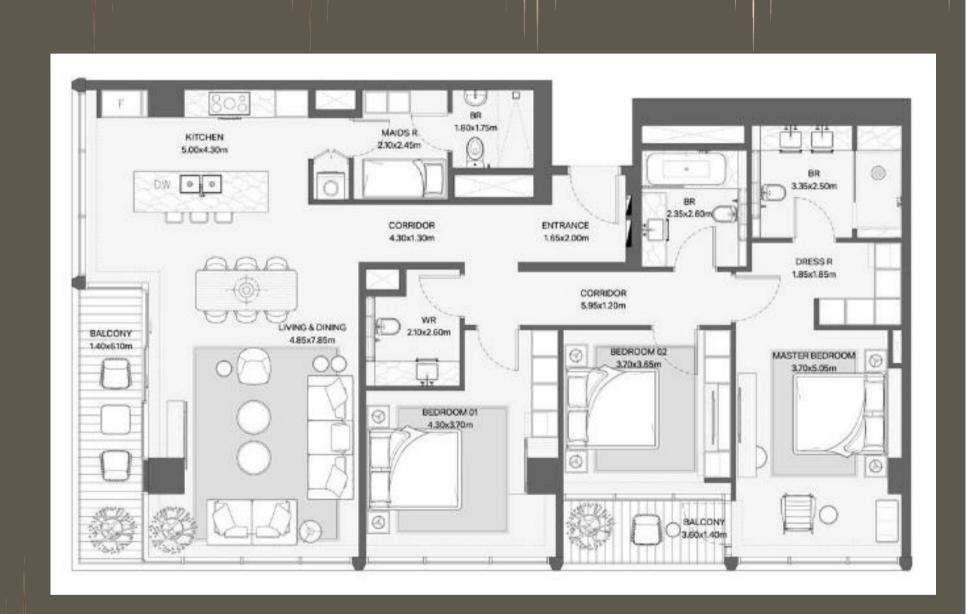

1 bedroom apartment - 73 m<sup>2</sup>

Price: 2 120 000 AED / 577 200 \$

2-bedroom apartment - 109 m<sup>2</sup> Price: 2 900 000 AED / 789 600 \$

3-bedroom apartment - 156 m<sup>2</sup>
Price: 5 500 000 AED / 1 497 500 \$

4-bedroom apartment - 156 m<sup>2</sup> Price: 12 100 000 AED / 3 294 400 \$