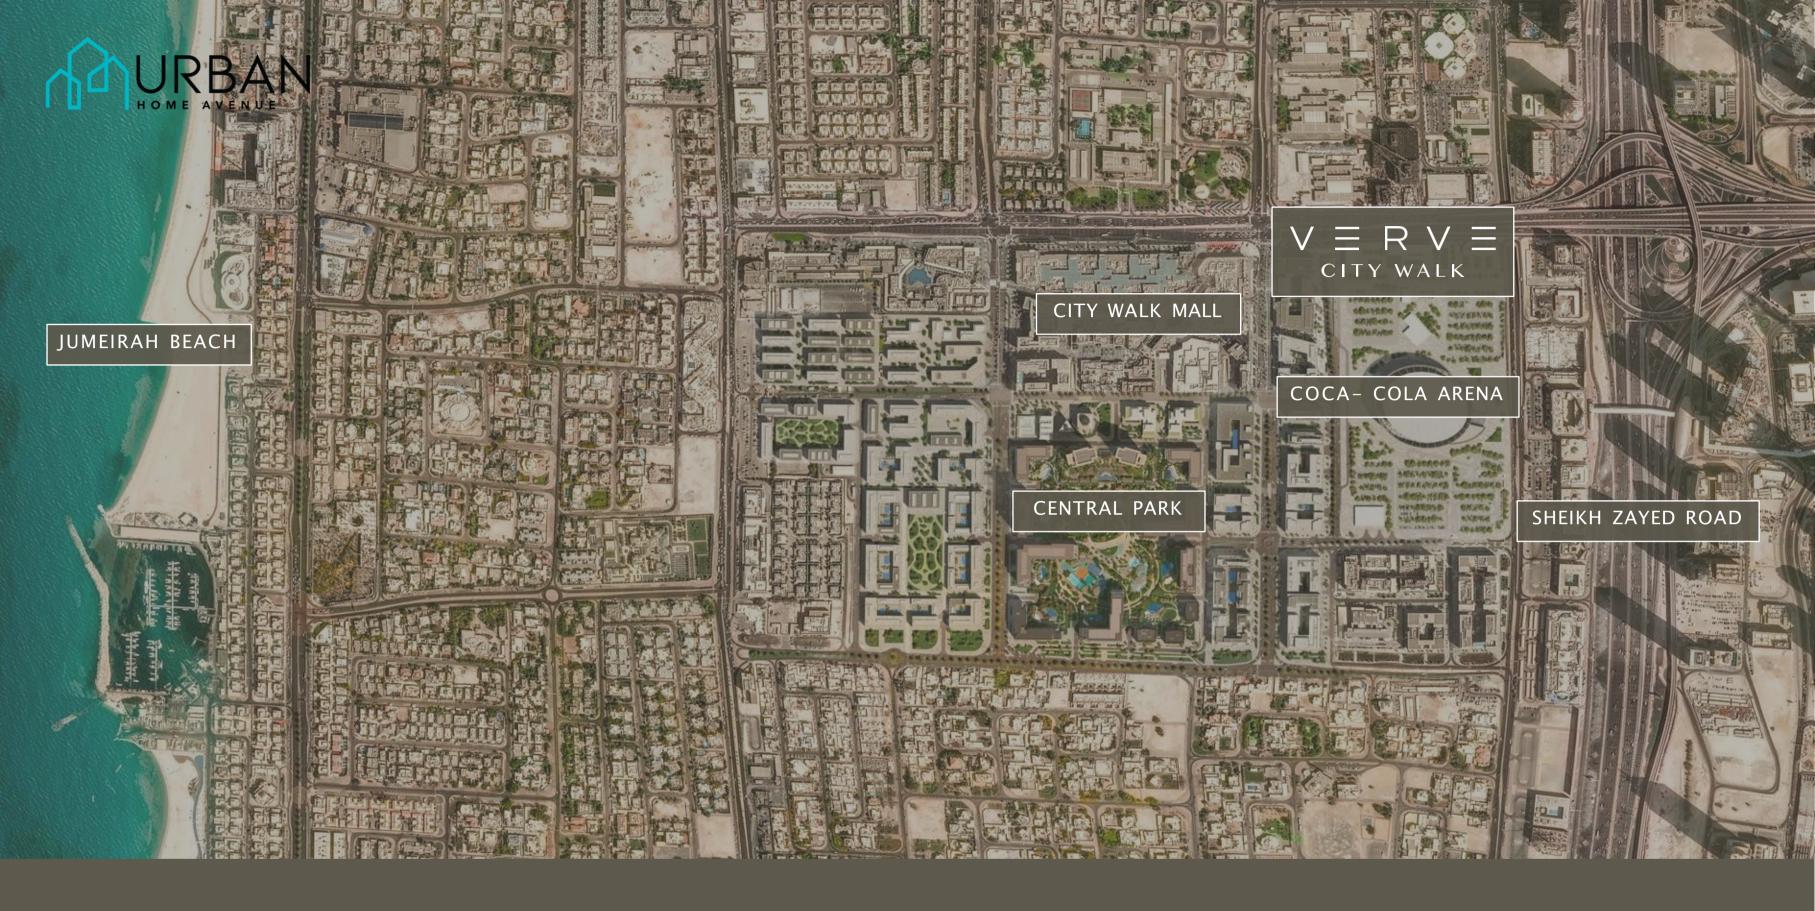

## A COVETED ADDRESS

Situated along Al Safa Street, this coveted address offers residents easy access to well-established destinations and iconic landmarks in Dubai through major highways and road networks. Just 10 minutes from the pristine shores of Jumeirah Beach and 5 minutes from the vibrant energy of Downtown Dubai, this prime location provides an unparalleled living experience where residents can enjoy refined elegance, right in the heart of City Walk.

PALM JUMEIRAH

BLUEWATERS ISLAND

A SEAMLESS
BLEND OF URBAN
CONVENIENCE AND
PREMIUM LIVING

2-MINUTE DRIVE
2-MINUTE DRIVE
5-MINUTE DRIVE
10-MINUTE DRIVE
15-MINUTE DRIVE

CITY WALK MALL
SHEIKH ZAYED ROAD
THE DUBAI MALL
JUMEIRAH BEACH
DXB AIRPORT