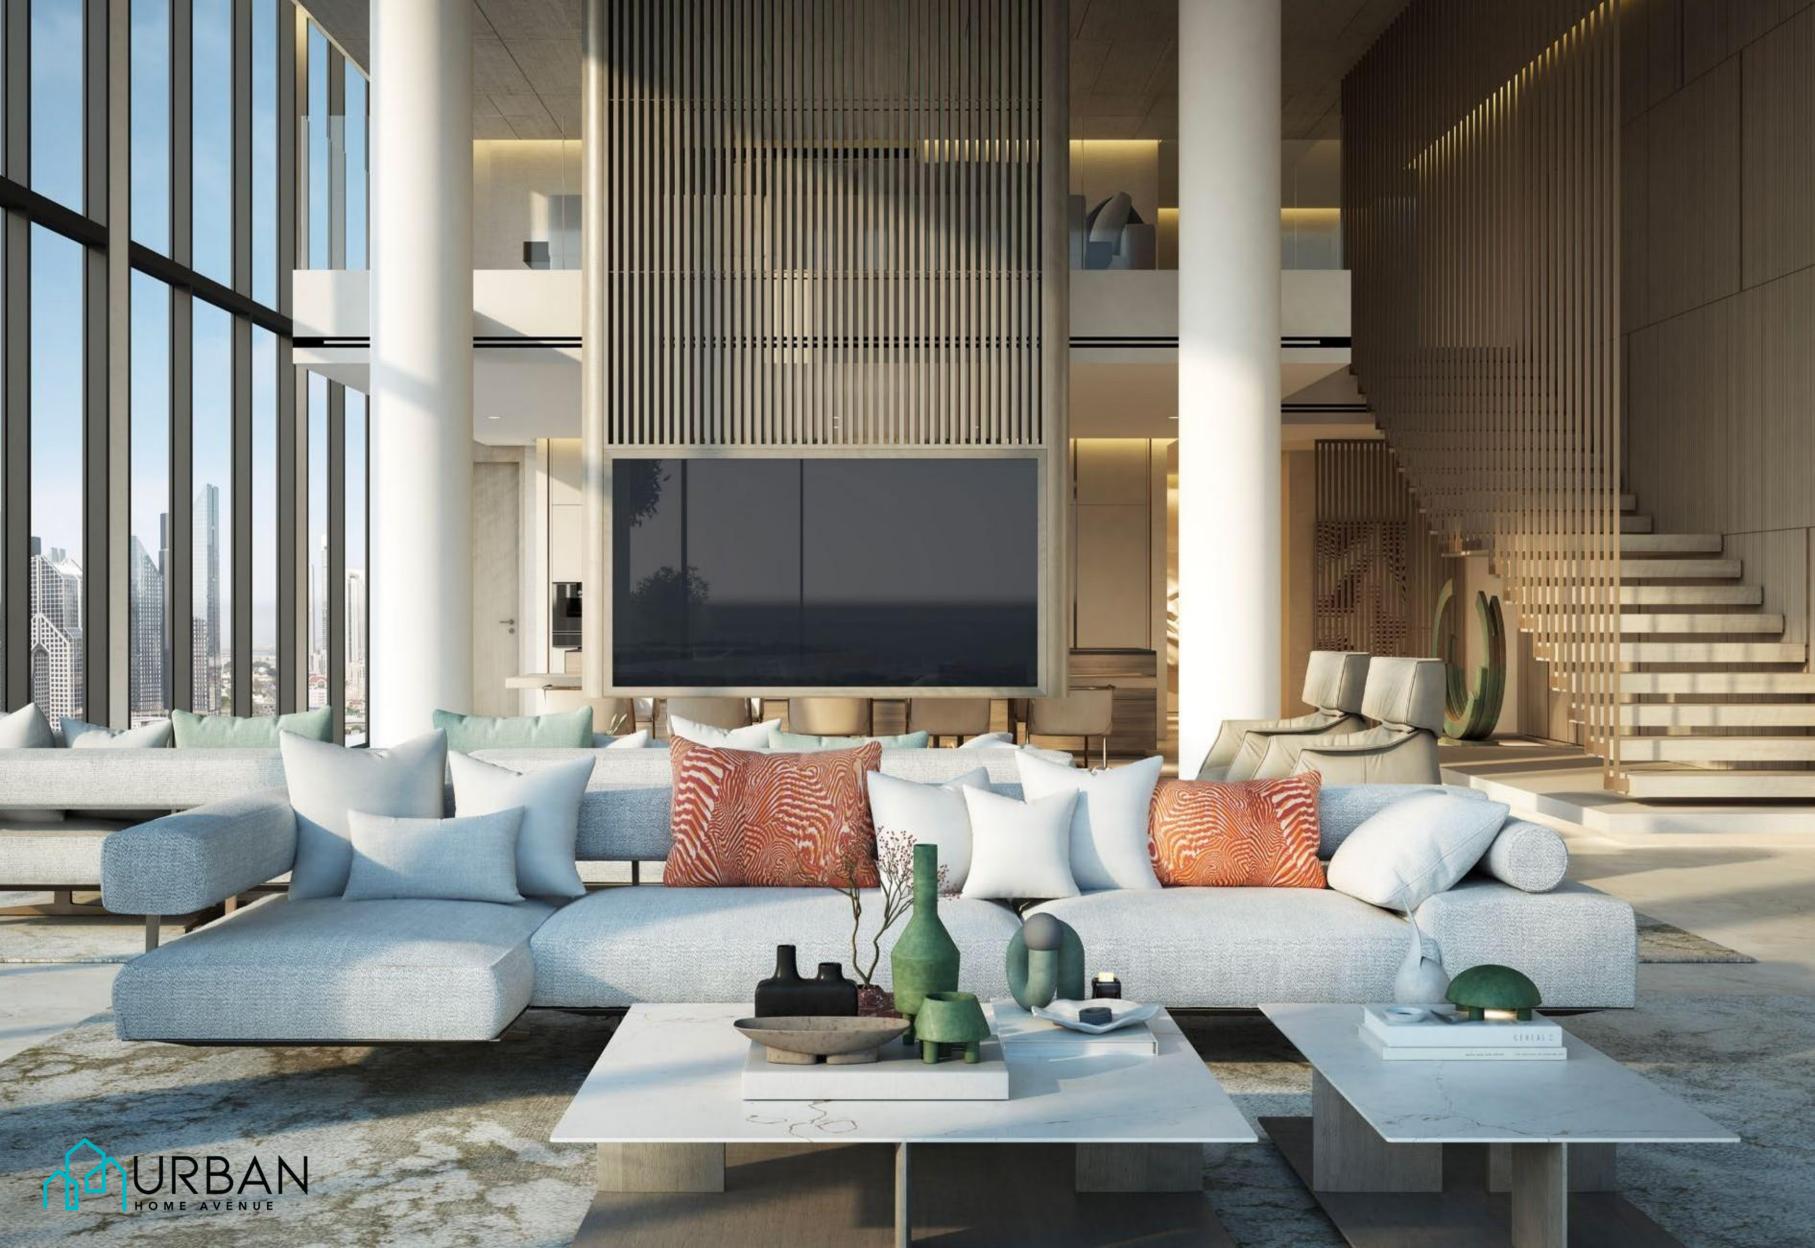

## A M A J E S T I C R E P T I O N

Minimalist elegance meets understated warmth inside the grand, double-height lobbies, crafting a regal ambiance that speaks volumes. Step inside and let the serene tones and sleek design guide you into your tranquil abode.

Double-height spaces feature amenities effortlessly blending into spacious external terraces, enriching the feeling of openness.

VIBRANT
ELEGANCE
ABOVE
THE CITY

Rising above the city skyline, the luxurious Cigar Lounge provides a vibrant haven infused with rich hues and warmth. The lush planters and opulent surroundings createa retreat where you are invited to relax and unwind.

S K Y - H I G H L U X U R Y Contemporary living is elevated to unprecedented heights by superior finishes and sweeping vistas of the surrounding landscape.