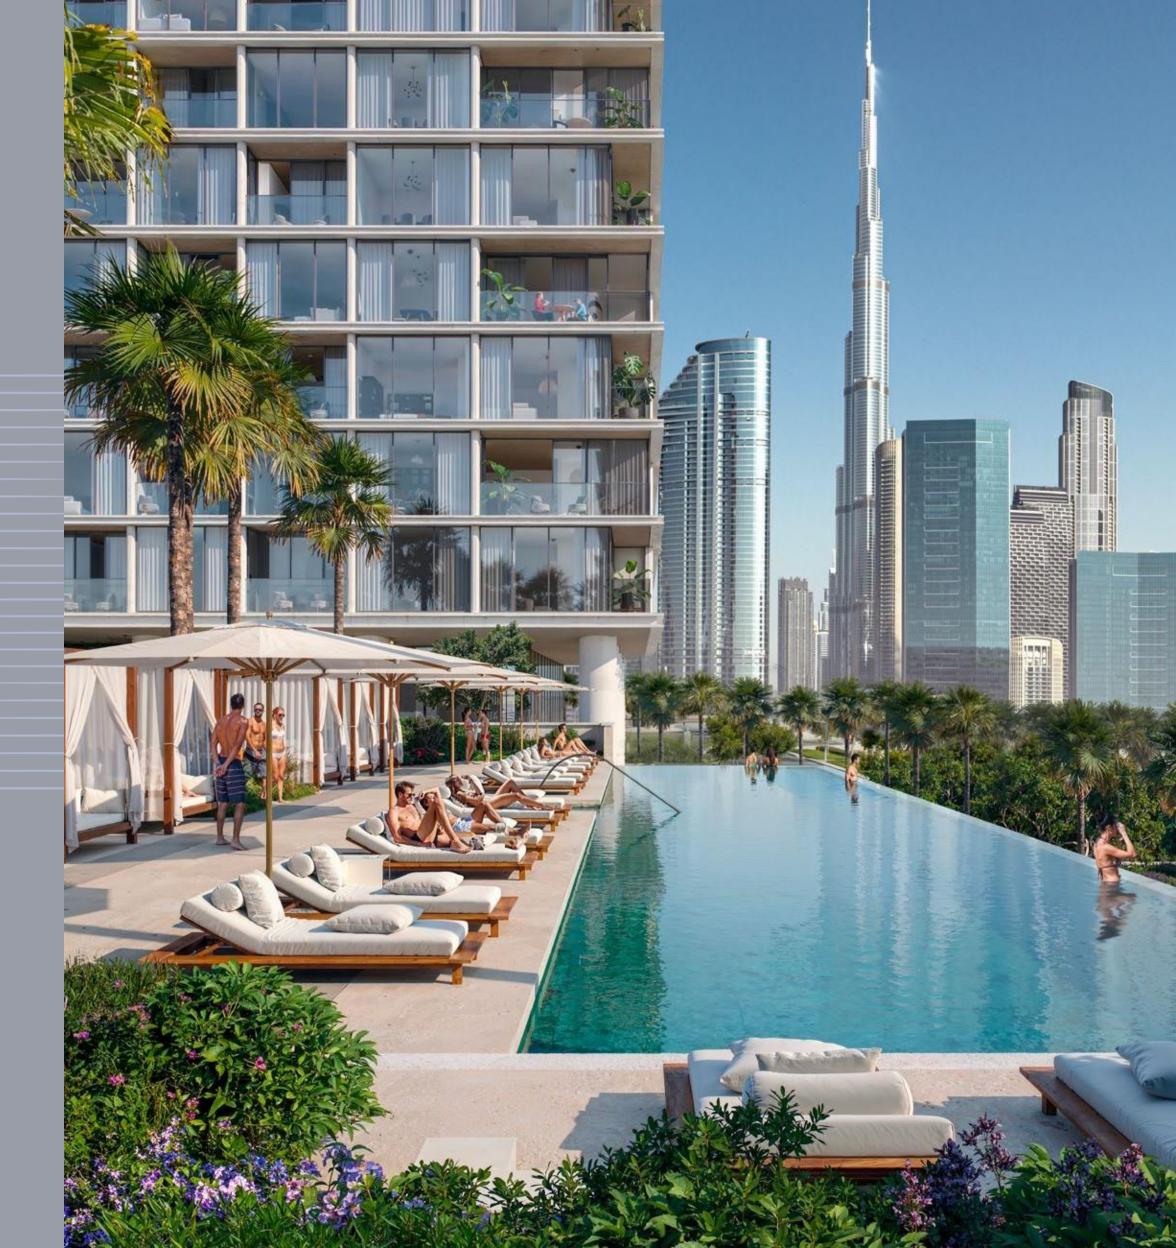

#### SUN-FILLED INFINITY POOL

An elegant urban retreat awaits on the podium level, featuring a dedicated children's pool alongside a refined lap pool for the more experienced swimmers. The expansive pool deck invites sun-filled relaxation, while the dedicated BBQ area offers an ideal setting for alfresco dining under the open sky.

## A COVETED ADDRESS

Situated along Al Safa Street, this coveted address offers residents easy access to well-established destinations and iconic landmarks in Dubai through major highways and road networks. Just 10 minutes from the pristine shores of Jumeirah Beach and 5 minutes from the vibrant energy of Downtown Dubai, this prime location provides an unparalleled living experience where residents can enjoy refined elegance, right in the heart of City Walk.