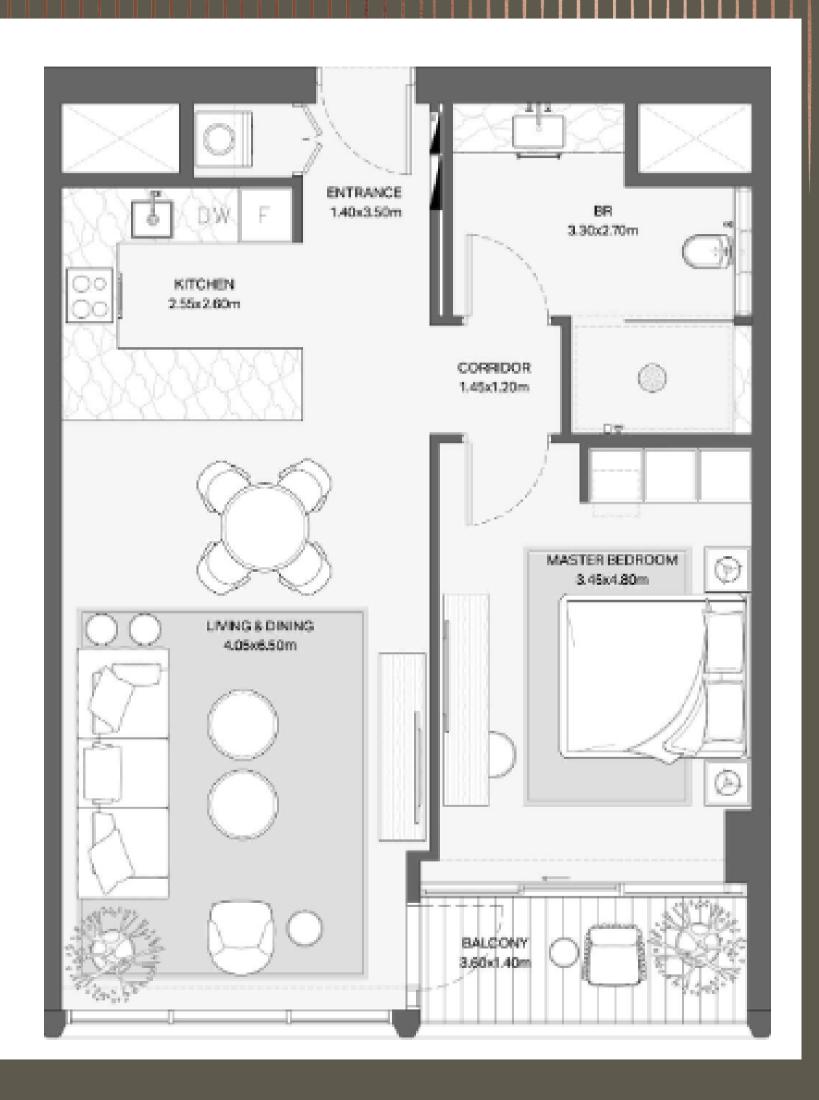

1 bedroom apartment - 73 m<sup>2</sup>

Price: 2 120 000 AED / 577 200 \$

2-bedroom apartment - 109 m<sup>2</sup> Price: 2 900 000 AED / 789 600 \$

3-bedroom apartment - 156 m<sup>2</sup>
Price: 5 500 000 AED / 1 497 500 \$